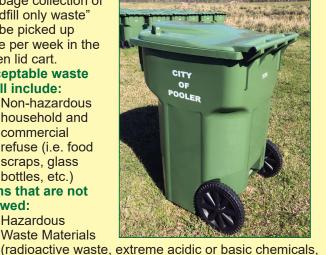

## **GARBAGE COLLECTION - Green Lid Cart**

Garbage collection of "landfill only waste" will be picked up once per week in the green lid cart.

#### Acceptable waste shall include:

Non-hazardous household and commercial refuse (i.e. food scraps, glass bottles, etc.)

#### Items that are not allowed:

- Hazardous Waste Materials
- large liquids waste of 5 gallons more) WET paint
- Tires and medical waste greater than 2 pounds per week